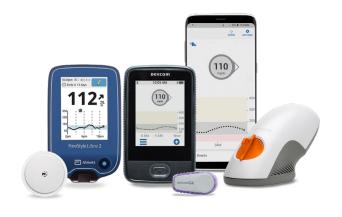

### **CGMs**

# START MANAGING YOUR DIABETES BETTER WITH A CONTINUOUS GLUCOSE MONITOR (CGM)

Home Care Specialists carries the most popular Continuous Glucose Monitors (CGM) for diabetes management. A CGM tracks glucose levels 24 hours a day keeping you informed at all times about your results.

#### Our brands include:

- Abbott FreeStyle Libre System
- Dexcom
- Medtronic

Many insurances, including Medicare, cover CGM technology.