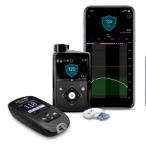

### INSULIN PUMPS AND SUPPLIES

Home Care Specialists also carries **Medtronic MiniMed™ and Tandem t:slim X2™ insulin pumps** and the related supplies needed, including the cartridges and infusion sets.